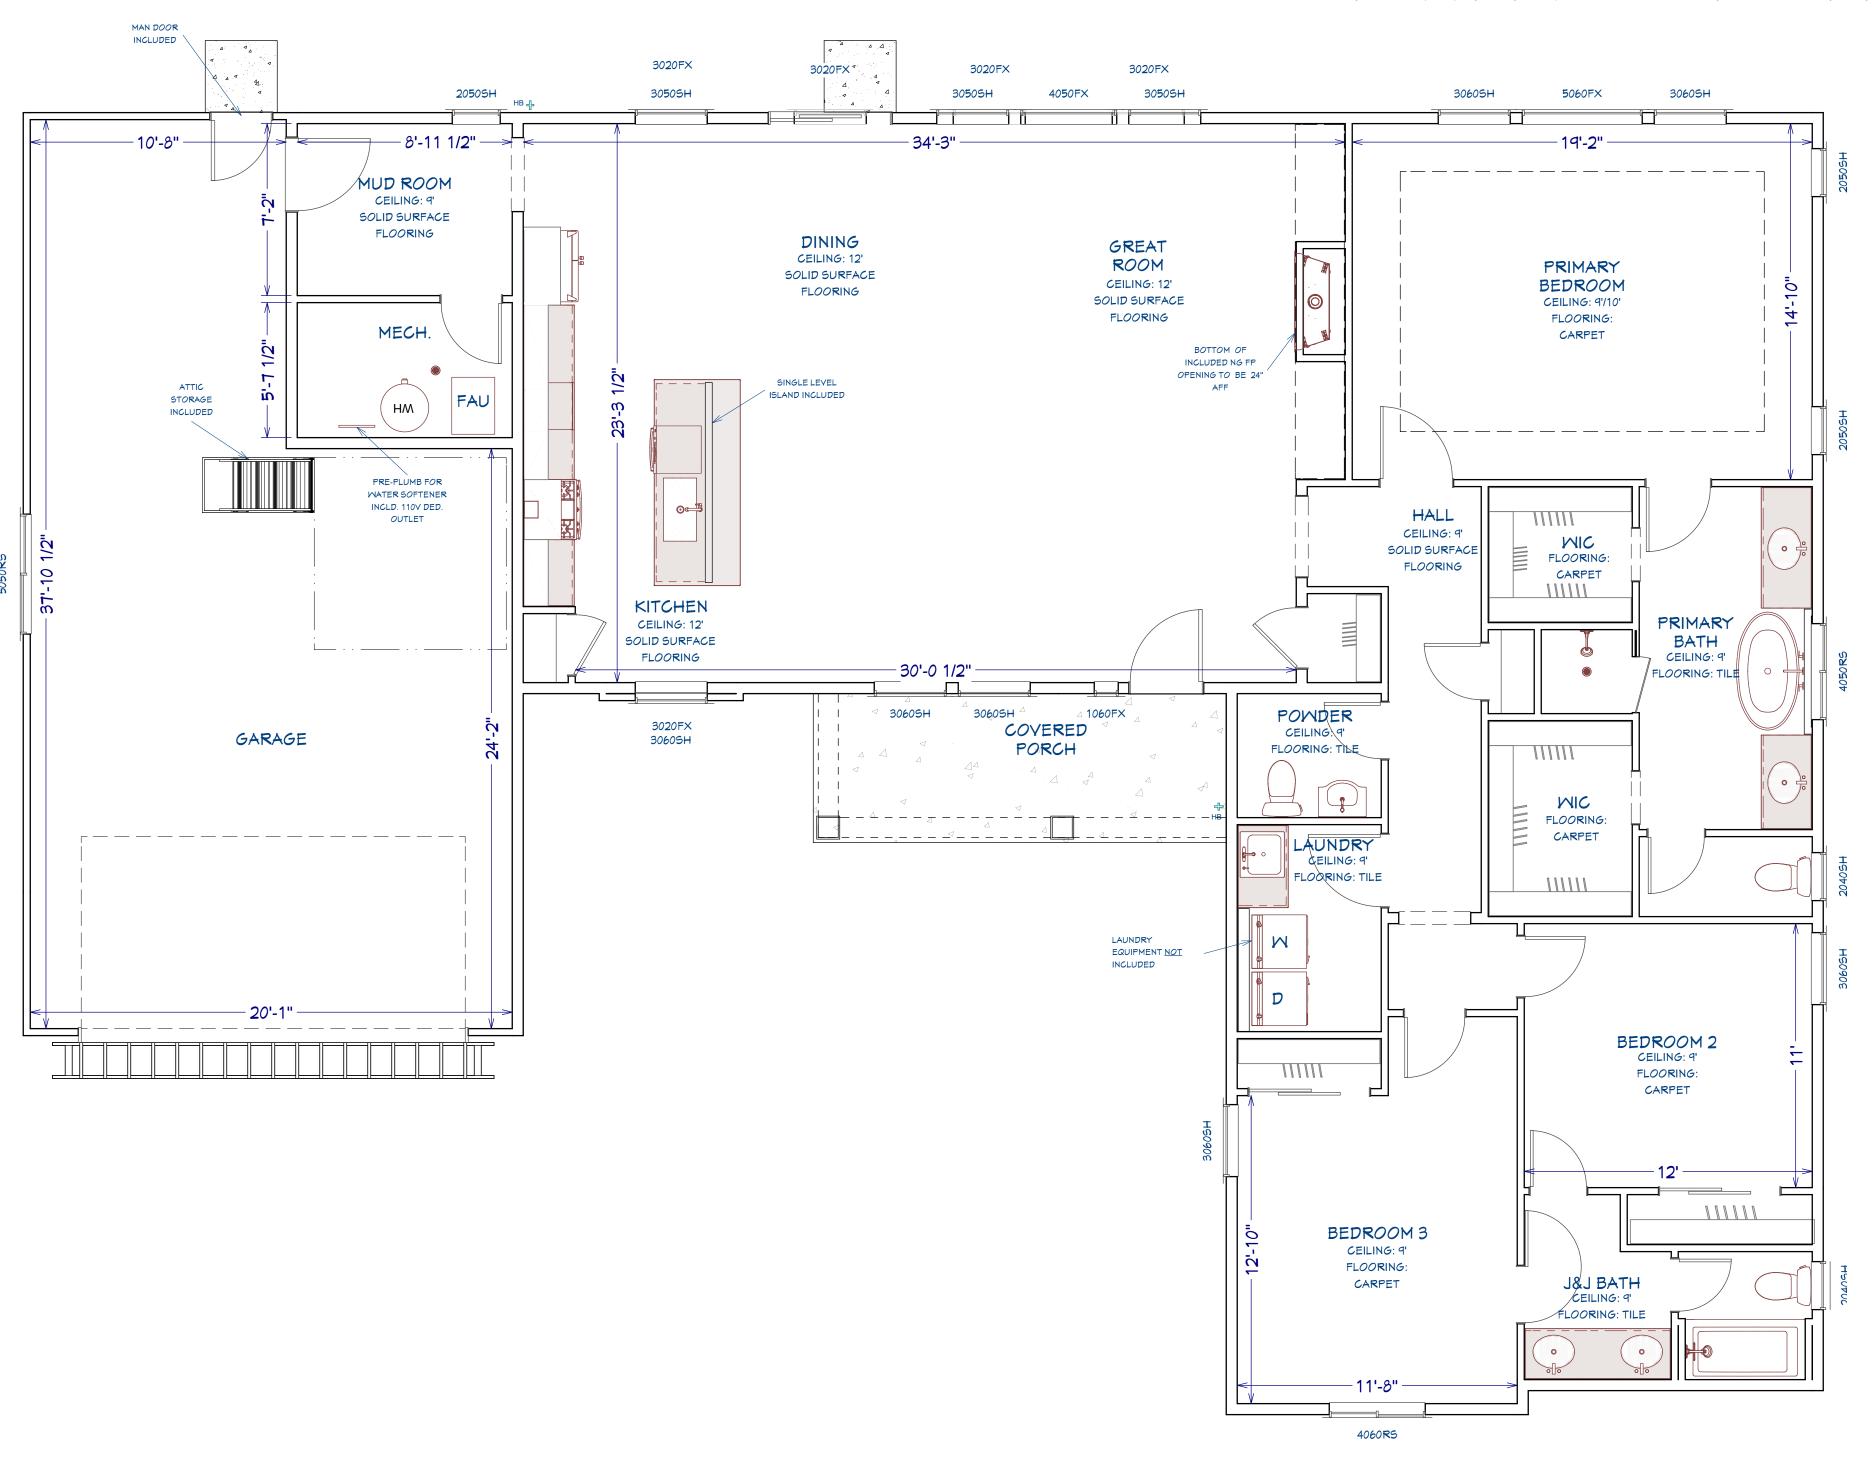

401H ON CS-G

.C OMERANG RD., SUITE #5201B CO 81611 920-3255

SCIB, LLC 0115 BOOMERA ASPEN, CO 8161 PH: 970-925

Client Plan - Main L

DRAFTING SERVICE PROVIDED BY:
1023 DRAFTING LLC
1002 OLD DUTCH MILL RD.
COLORADO SPRINGS, COLORADO 8090

PLEASE NOTE: THE DEVELOPER STRIVES FOR CONTINUOUS
IMPROVEMENT, RESERVING THE RIGHT TO MODIFY AND REFINE DESIGNS,
SQUARE FOOTAGE, ROOM DIMENSIONS, FLOOR PLANS, CABINETRY
LAYOUTS AND SPECIFICATIONS, FINISHES, PRICES, AND OTHER FEATURES
OF THIS PLAN WITHOUT NOTICE. FLOOR PLANS, RENDERINGS, AND
BROCHURE IMAGES ARE FOR ILLUSTRATIVE PURPOSES ONLY AND ARE
SUBJECT TO CHANGE AT DEVELOPER'S DISCRETION. PRICES ARE SUBJECT
TO CHANGE AND DEPEND UPON THE LOT SELECTION AND FINISHES.