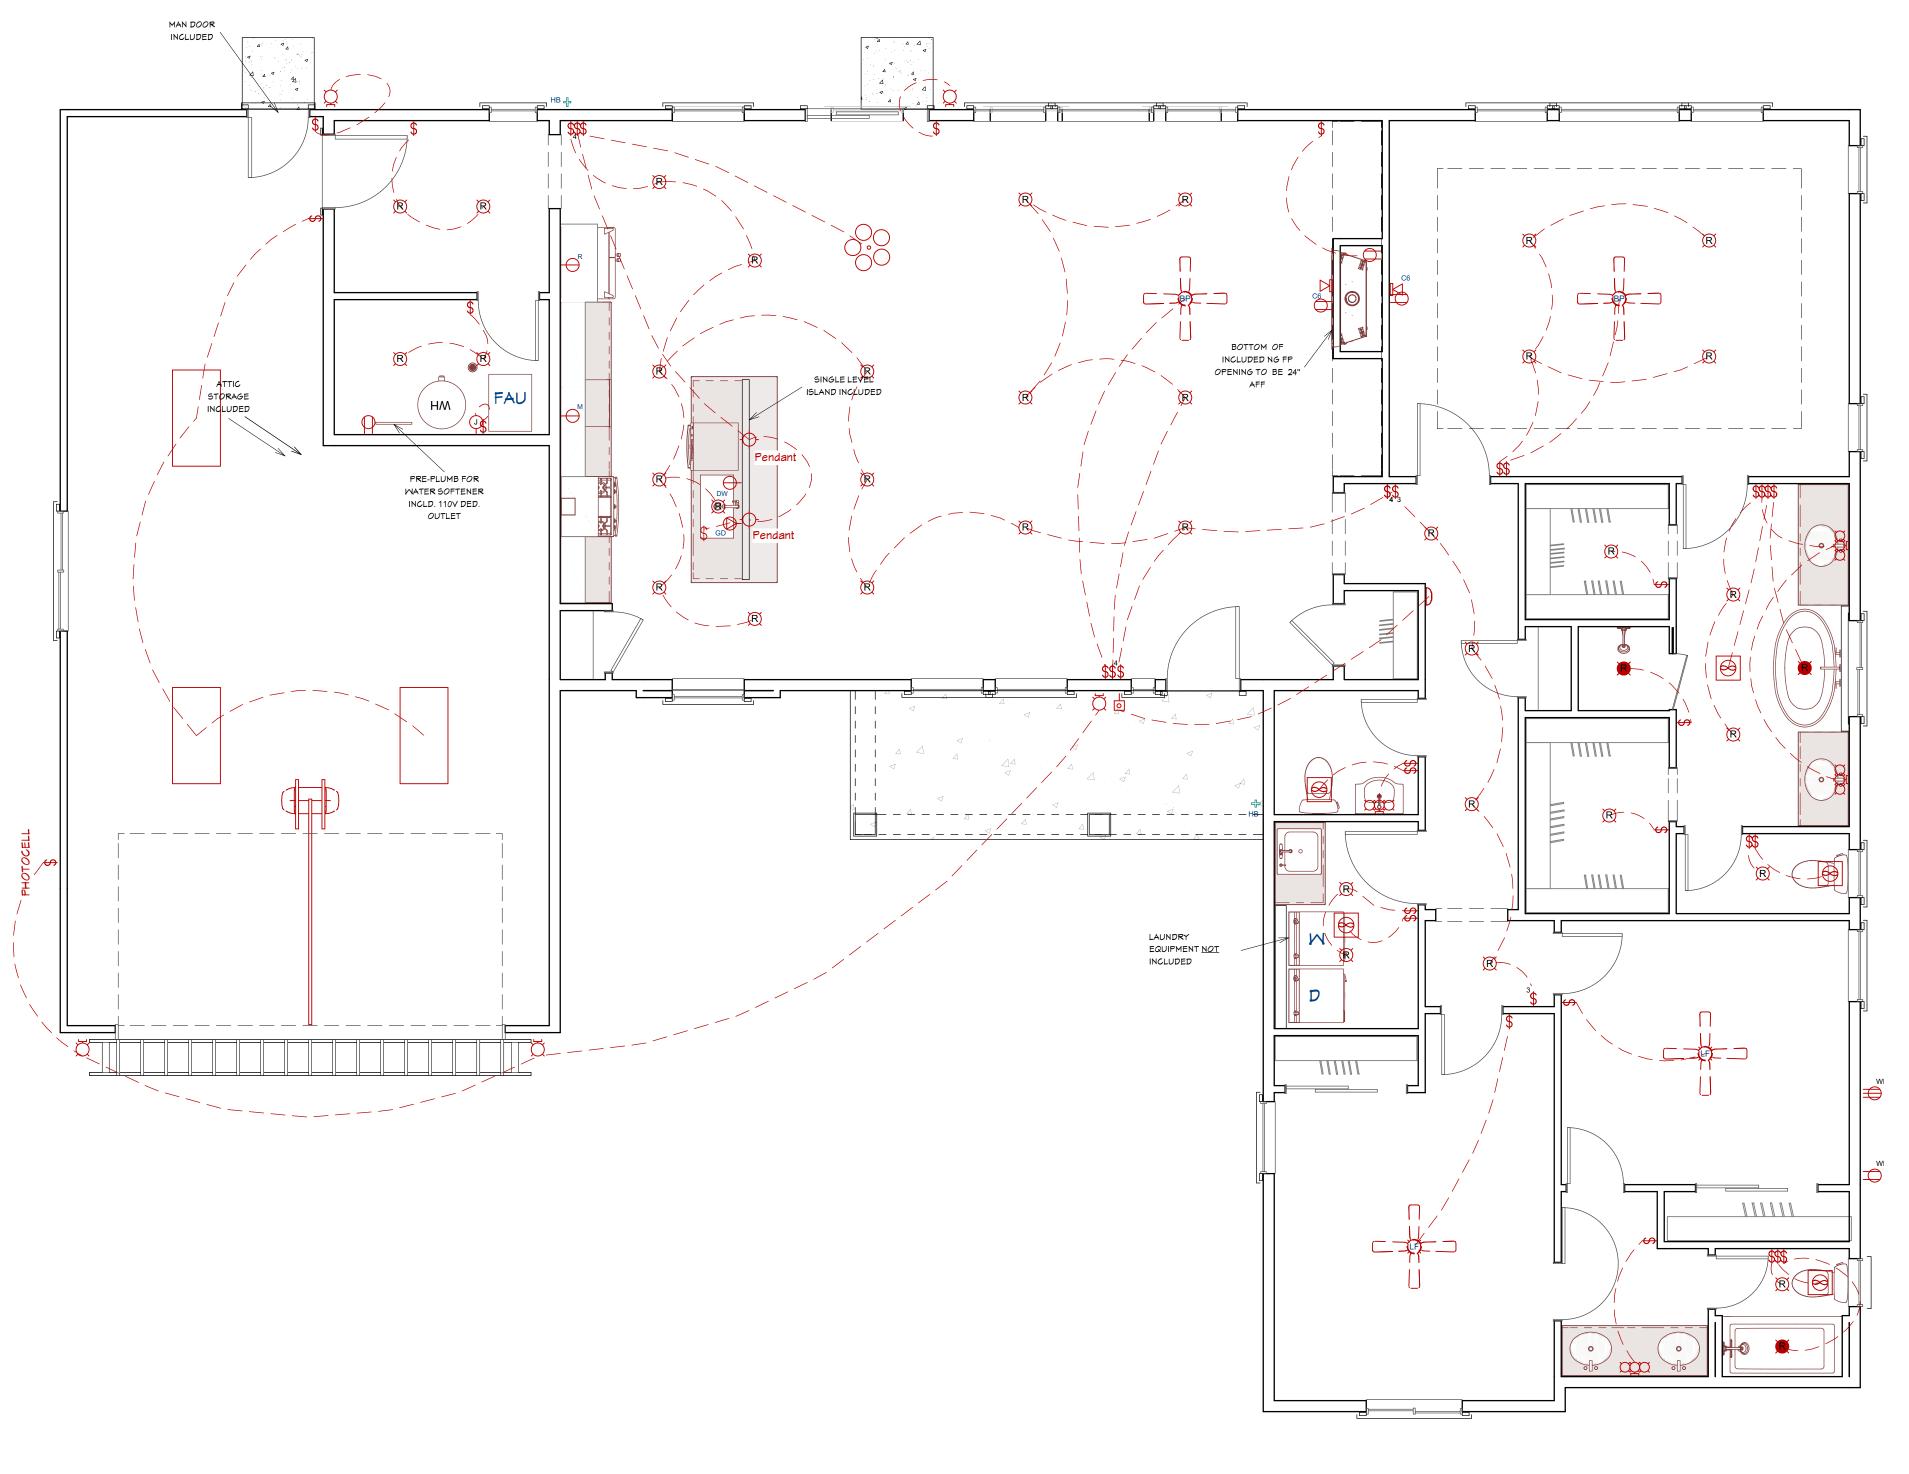

EMAIL: 1023DRAFTINGLLC@GMAIL.CON
PH: 719-306-8626

11/27/2023

SCALE:

1/4" = 1' ANSI B: 1/8" = 1'

SHEET:

A-1

| ELECTRICAL SCHEDUL 2D SYMBOL |                                                            | LABEL LABEL                                |
|------------------------------|------------------------------------------------------------|--------------------------------------------|
| \$                           |                                                            | SMITCH                                     |
| <b>\$</b> <sub>3</sub>       |                                                            | SMITCH, 3 MAY                              |
| \$4                          |                                                            | SMITCH, 4-MAY                              |
| \$                           |                                                            | PHOTOCELL                                  |
| □ C6                         |                                                            | CAT6 & ADJACENT OUTLET FOR TV @ 72"<br>AFF |
|                              | <b>⊅</b> <sub>м</sub>                                      | MICROMAVE                                  |
| Ů <sub>R</sub>               |                                                            | REFRIGERATOR                               |
| <b>O</b> GD                  |                                                            | GARBAGE DISPOSAL                           |
| Фъ                           |                                                            | DISHMASHER                                 |
| <b>o</b>                     |                                                            | SMITCHED FAU POWER                         |
| 2D SYMBOL                    | ELECTRICAL SO                                              | HEDULE - FIXTURES & OTHERS                 |
| ē                            | DOORBELL                                                   |                                            |
| Đ                            | DOORBELL CHIME                                             |                                            |
| Ø                            | 4" RECESSED CAN OR LED "CAN"                               |                                            |
| citica                       | 3 LT VAN                                                   |                                            |
|                              | RECTANGULAR FLOR. OR LED LIGHT                             |                                            |
| <del>6</del> 8               | 5 LIGHT CHAN                                               | DELIER                                     |
|                              | 4" SHOWER RATED CAN OR LED DISC LT.                        |                                            |
| ¢                            | PENDANT                                                    |                                            |
| Θ                            | CO/SMOKE DETECTOR                                          |                                            |
| Ö                            | EXT. WALL MOUNT                                            |                                            |
|                              | FAN BLOCK & WIRE W LIGHT FIXTURE. SECONDARY BEDROOMS ONLY. |                                            |
|                              | FAN BLOCK & WIRE W BLANK PLATE. PRIMARY BR & GR            |                                            |
| 8                            | EXHAUST                                                    |                                            |
| ⊜                            | SMOKE DETECTOR                                             |                                            |

401H ON CS-61

OMERANG RD., SUITE #5201B 50 81611

9CIB, LLC 0115 BOOMERANG ASPEN, CO 81611 PH: 970-920-3255

Jient Electrical Flan - F Level

1023 DRAFTING LLC 1002 OLD DUTCH MILL RD. COLORADO SPRINGS, COLORADO 80907 EMAIL: 1023DRAFTINGLLC@GMAIL.COM

DATE:

11/27/2023

SCALE:

ANSI D: 1/4" = 1' ANSI B: 1/8" = 1'

SHEET:

EL-1

NOT FOR CONSTRUCTION - FOR CLIENT