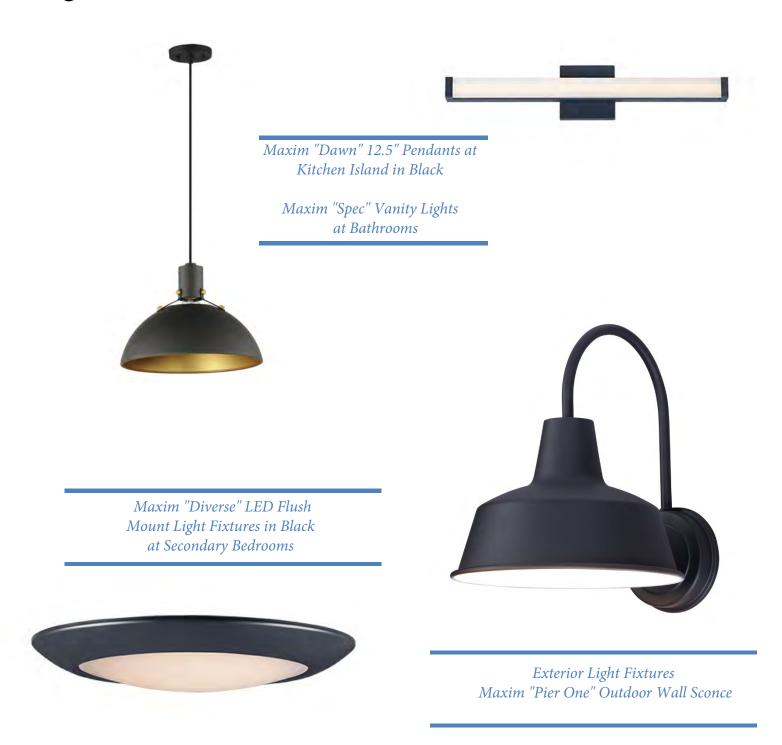

de Spread Faucet at Master Single Faucet at Secondary Baths



Kashmire Cream Countertops Standard Eased Edge and 4" Backsplash



Master Bath − Emser Tile-Porto II Series 12x24 at Floor, Shower Walls & Tub Surround

2x2 Mosaic at Shower Pan

Fawn Matte at Floors - Fawn Polished at Walls



Canyon Creek Cabinetry at Bathrooms-Painted Maple "Frosty White" in the Equinox Door Style



Secondary Bathrooms Emser Tile – 12x24 Brava Taupe



# Plumbing Fixtures



Master Bath - Fluerco Octave Freestanding Tub with Matte Black Tub Filler Trim







Kohler Highline Comfort Height Toilets Caxton Undermount Rectangular Sink Kohler Underscore Tub at Secondary Baths



# Fireplace and Surround



Heat & Glo 42" Cosmo Linear Gas Fireplace



Fireplace Surround with Drywall Finish



# Light Fixtures