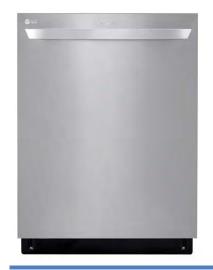

24" Bar Handle Dishwasher Stainless Steel LDTS5552

Kashmire Cream Countertops with Standard Eased Edge and 4" Backsplash

Canyon Creek Cabinetry at Kitchen Painted Maple "Frosty White" in Equinox Door Style