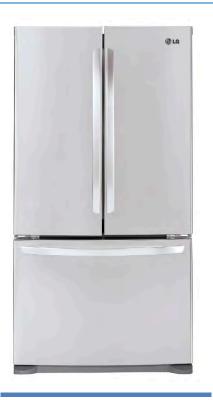

# LG Appliance Package

30" Over the Range Microwave - Stainless Steel LMV1764ST

NOTE: GRIDDLE PLATE NOT INCLUDED SOLD SEPARATELY

30" Gas Fuel Slide-In Range – Stainless Steel LSGL5833

36" Counter-Depth Refrigerator Stainless Steel LFCC22426S