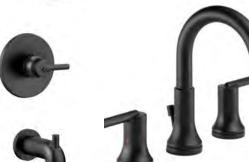

# Bathrooms

Delta Trinsic Line in Matte Black Wide Spread Faucet at Master Single Faucet at Secondary Baths

Kashmire Cream Countertops Standard Eased Edge and 4" Backsplash

Master Bath − Emser Tile-Porto II Series 12x24 at Floor, Shower Walls & Tub Surround

# Plumbing Fixtures

Master Bath - Fluerco Octave Freestanding Tub with Matte Black Tub Filler Trim

Kohler Highline Comfort Height Toilets Caxton Undermount Rectangular Sink Kohler Underscore Tub at Secondary Baths