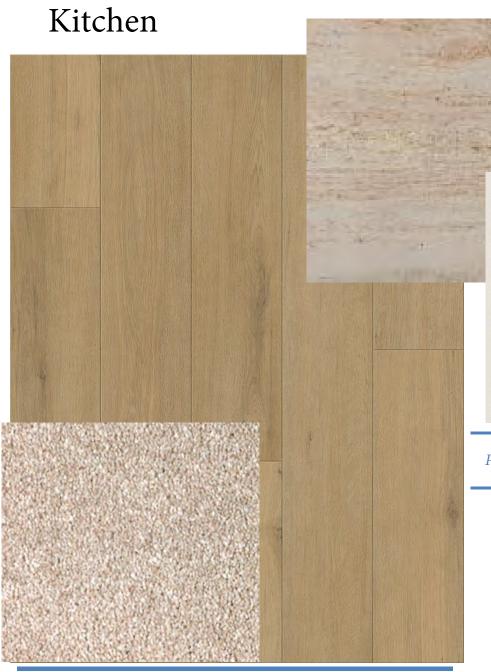

Engage Inception in Saddle
100 % Waterproof LVP Flooring
8.66" X 59.45" – 20 mil Wear Layer – Surface Protectant Finish
Mohawk Carpet – SmartStrand – True Unity – Twine at
bedrooms

Kitchen Sink - Blanco Precis Silgranit Single in Cinder Kitchen Faucet - Delta Essa Pull Down in Black Cabinet Pulls in Black