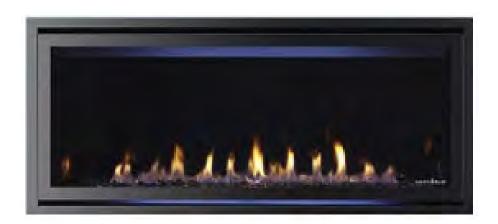

# Fireplace and Surround

Heat & Glo 42" Cosmo Linear Gas Fireplace

Fireplace Surround with Drywall Finish