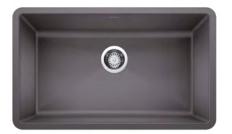

Engage Inception in Saddle
100 % Waterproof LVP Flooring
8.66" X 59.45" – 20 mil Wear Layer – Surface Protectant Finish
Mohawk Carpet – SmartStrand – True Unity – Twine at
bedrooms

Kitchen Sink - Blanco Precis Silgranit Single in Cinder Kitchen Faucet - Delta Essa Pull Down in Black Cabinet Pulls in Black