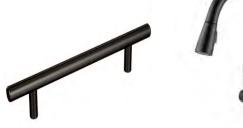

Engage Inception in Saddle
100 % Waterproof LVP Flooring
8.66" X 59.45" – 20 mil Wear Layer – Surface Protectant Finish
Mohawk Carpet – SmartStrand – True Unity – Twine at
bedrooms

Kitchen Sink - Blanco Precis Silgranit Single in Cinder Kitchen Faucet - Delta Essa Pull Down in Black Cabinet Pulls in Black