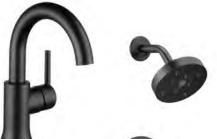

# Bathrooms

Delta Trinsic Line in Matte Black Wide Spread Faucet at Master Single Faucet at Secondary Baths

Kashmire Cream Countertops Standard Eased Edge and 4" Backsplash

Master Bath − Emser Tile-Porto II Series 12x24 at Floor, Shower Walls & Tub Surround