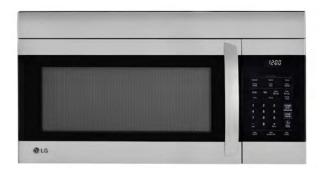

# LG Appliance Package

30" Over the Range Microwave - Stainless Steel LMV1764ST

NOTE: GRIDDLE PLATE NOT INCLUDED SOLD SEPARATELY

30" Gas Fuel Slide-In Range – Stainless Steel LSGL5833

36" Counter-Depth Refrigerator Stainless Steel LFCC22426S