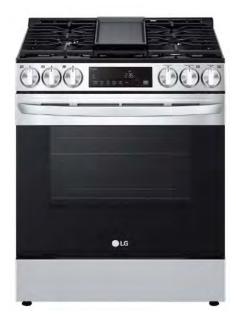

# LG Appliance Package

30" Over the Range Microwave - Stainless Steel LMV1764ST

NOTE: GRIDDLE PLATE NOT INCLUDED SOLD SEPARATELY

30" Gas Fuel Slide-In Range – Stainless Steel LSGL5833

36" Counter-Depth Refrigerator Stainless Steel LFCC22426S