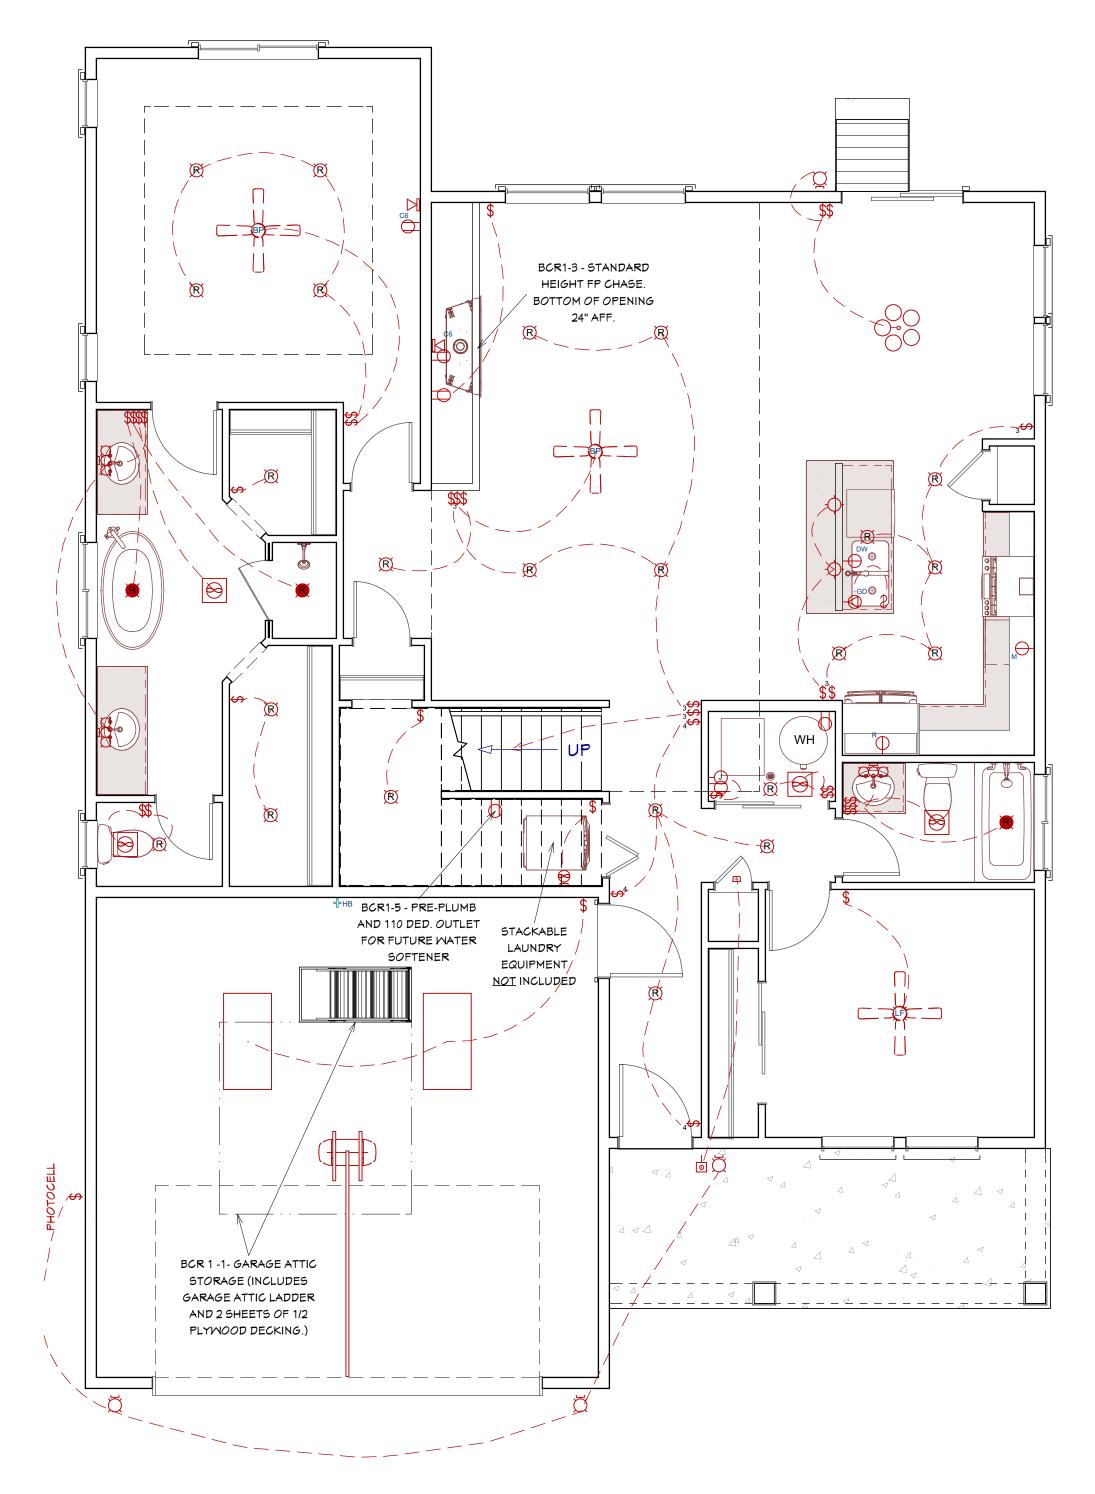

## NOT FOR CONSTRUCTION - FOR CLIENT

| ELECTRICAL SCHEDULE - SWITCHES, SPECIAL BOXES, JACKS       |                                                               |                                              |
|------------------------------------------------------------|---------------------------------------------------------------|----------------------------------------------|
| 2D SYMBOL                                                  |                                                               | LABEL<br>PHOTOCELL                           |
| \$                                                         |                                                               | SWITCH                                       |
| \$<br>¢                                                    |                                                               |                                              |
| \$ <u>,</u>                                                |                                                               | SWITCH, 3 MAY                                |
| \$4                                                        |                                                               |                                              |
|                                                            |                                                               | CAT6 WI ADJACENT OUTLET FOR TV @ 72"<br>AFF. |
| 0                                                          |                                                               | JUNCTION BOX                                 |
| Dow                                                        |                                                               | DISHMASHER                                   |
|                                                            |                                                               | GARBAGE DISPOSAL                             |
| M                                                          |                                                               | MICROWAVE                                    |
| ⊕ <sub>R</sub>                                             |                                                               | REFRIGERATOR                                 |
| ELECTRICAL SCHEDULE - FIXTURES & OTHERS<br>2D SYMBOL LABEL |                                                               | CHEDULE - FIXTURES & OTHERS                  |
| Θ                                                          | CO/SMOKE DETECTOR                                             |                                              |
| Θ                                                          | SMOKE DETECTOR                                                |                                              |
| ₿                                                          | EXHAUST                                                       |                                              |
| ĕ                                                          | EXHAUST - WALL MOUNTED                                        |                                              |
| ģ                                                          | DOORBELL                                                      |                                              |
|                                                            | DOOR CHIME                                                    |                                              |
| căo                                                        | 3 LT VAN.                                                     |                                              |
| Ø                                                          | 4" RECESSED CAN OR LED "CAN"                                  |                                              |
|                                                            | 4" SHOWER RATED CAN OR LED "CAN"                              |                                              |
| 68                                                         | 5 LIGHT CHANDELIER                                            |                                              |
| \$                                                         | PENDANT                                                       |                                              |
|                                                            | FAN BLOCK & WIRE W BLANK PLATE. PRIMARY BR & GR               |                                              |
| _                                                          | FAN BLOCK & WIRE W LIGHT FIXTURE. SECONDARY<br>BEDROOMS ONLY. |                                              |
|                                                            | RECTANGULAR FLOR. OR LED FIXTURE.                             |                                              |
| ä                                                          | EXT. WALL MOUNT FIXTURE                                       |                                              |