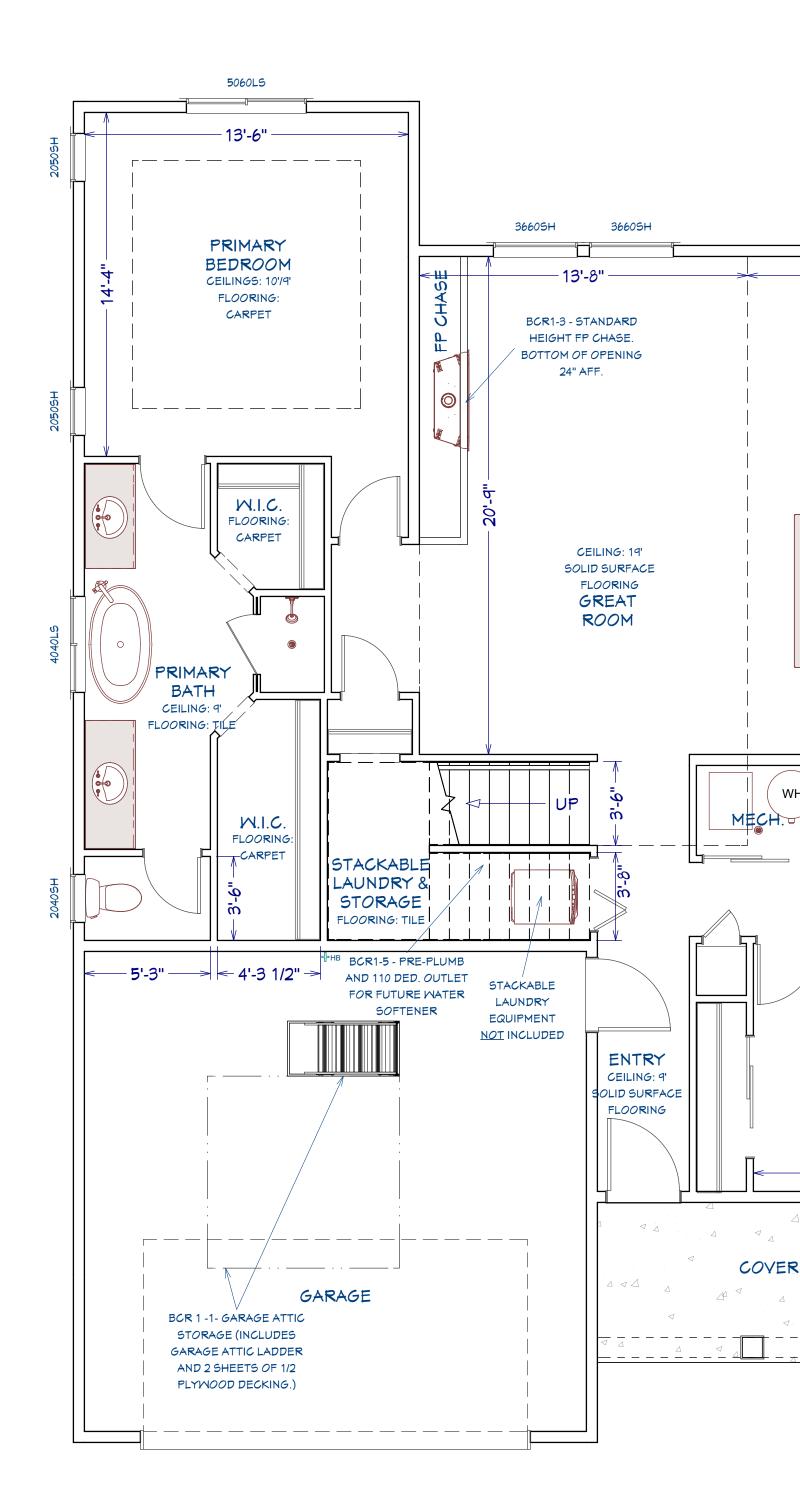

Main Level

WH

CARPET

3060SH

COVERED PORCH

Main Level

PLEASE NOTE: THE DEVELOPER STRIVES FOR CONTINUOUS IMPROVEMENT, RESERVING THE RIGHT TO MODIFY AND REFINE DESIGNS, SQUARE FOOTAGE, ROOM DIMENSIONS, FLOOR PLANS, CABINETRY LAYOUTS AND SPECIFICATIONS, FINISHES, PRICES, AND OTHER FEATURES OF THIS PLAN WITHOUT NOTICE. FLOOR PLANS, RENDERINGS, AND BROCHURE IMAGES ARE FOR ILLUSTRATIVE PURPOSES ONLY AND ARE SUBJECT TO CHANGE AT DEVELOPER'S DISCRETION. PRICES ARE SUBJECT TO CHANGE AND DEPEND UPON THE LOT SELECTION AND FINISHES.