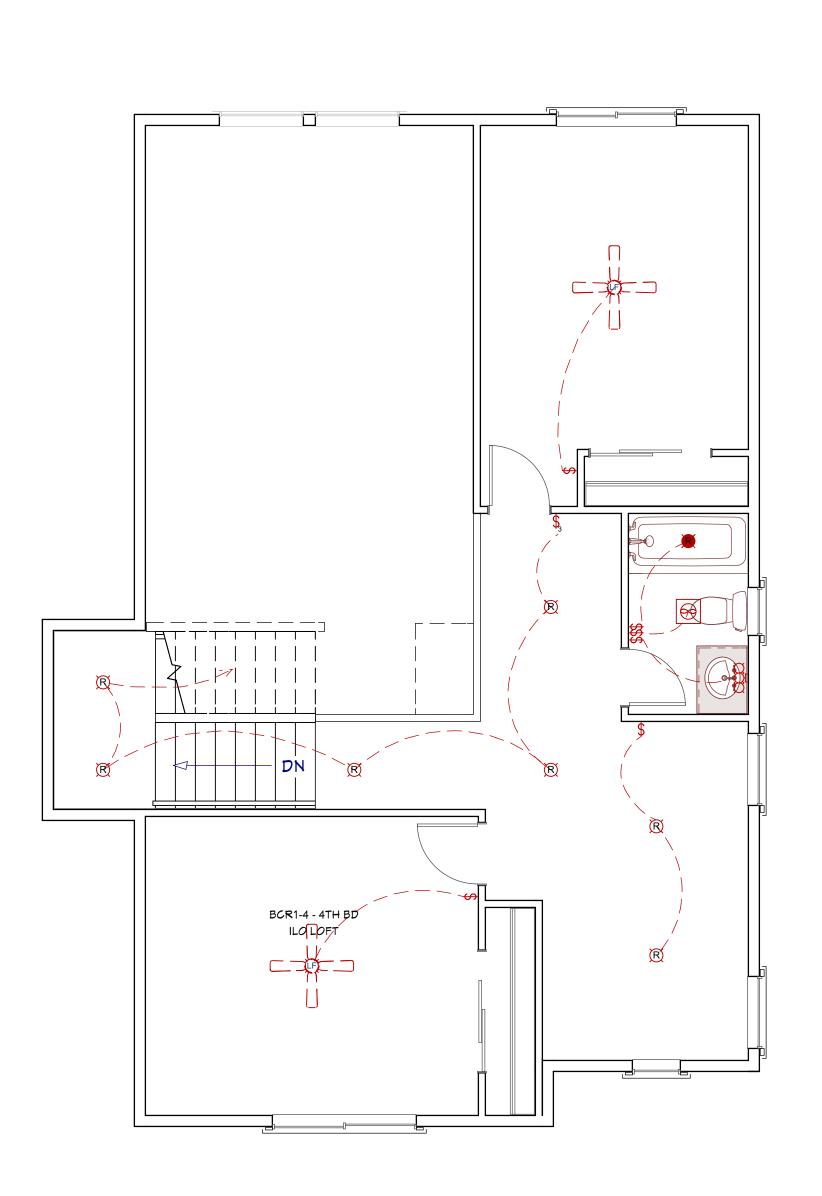

## NOT FOR CONSTRUCTION - FOR CLIENT

| ELECTRICAL SCHEDULE - SWITCHES, SPECIAL BOXES, JACKS       |                                                               |                                              |
|------------------------------------------------------------|---------------------------------------------------------------|----------------------------------------------|
| 2D SYMBOL                                                  |                                                               | LABEL<br>PHOTOCELL                           |
| \$                                                         |                                                               | SWITCH                                       |
| \$<br>¢                                                    |                                                               |                                              |
| \$ <u>,</u>                                                |                                                               | SWITCH, 3 MAY                                |
| \$4                                                        |                                                               |                                              |
|                                                            |                                                               | CAT6 WI ADJACENT OUTLET FOR TV @ 72"<br>AFF. |
| 0                                                          |                                                               | JUNCTION BOX                                 |
| Dow                                                        |                                                               | DISHMASHER                                   |
|                                                            |                                                               | GARBAGE DISPOSAL                             |
| M                                                          |                                                               | MICROWAVE                                    |
| ⊕ <sub>R</sub>                                             |                                                               | REFRIGERATOR                                 |
| ELECTRICAL SCHEDULE - FIXTURES & OTHERS<br>2D SYMBOL LABEL |                                                               | CHEDULE - FIXTURES & OTHERS                  |
| Θ                                                          | CO/SMOKE DETECTOR                                             |                                              |
| Θ                                                          | SMOKE DETECTOR                                                |                                              |
| ₿                                                          | EXHAUST                                                       |                                              |
| ĕ                                                          | EXHAUST - WALL MOUNTED                                        |                                              |
| ģ                                                          | DOORBELL                                                      |                                              |
|                                                            | DOOR CHIME                                                    |                                              |
| căo                                                        | 3 LT VAN.                                                     |                                              |
| Ø                                                          | 4" RECESSED CAN OR LED "CAN"                                  |                                              |
|                                                            | 4" SHOWER RATED CAN OR LED "CAN"                              |                                              |
| 68                                                         | 5 LIGHT CHANDELIER                                            |                                              |
| \$                                                         | PENDANT                                                       |                                              |
|                                                            | FAN BLOCK & WIRE W BLANK PLATE. PRIMARY BR & GR               |                                              |
| _                                                          | FAN BLOCK & WIRE W LIGHT FIXTURE. SECONDARY<br>BEDROOMS ONLY. |                                              |
|                                                            | RECTANGULAR FLOR. OR LED FIXTURE.                             |                                              |
| ä                                                          | EXT. WALL MOUNT FIXTURE                                       |                                              |